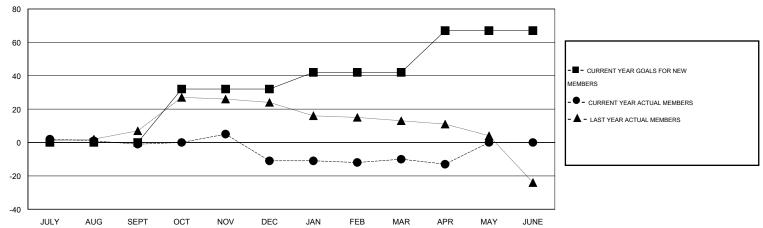

## GOALS AND ACTUAL MEMBERS CUMULATIVE

| DROPPED CLUBS: 0  DROPPED MEMBERS |    | 37 CLUBS OF 72 ADDED 1 OR MORE<br>NEW MEMBERS | GENDER DISTRIBUTION  MALE 1,692 (89.05%)  FEMALE 208 (10.95%) |   |
|-----------------------------------|----|-----------------------------------------------|---------------------------------------------------------------|---|
| DECEASED                          | 8  | CLICK HERE FOR HEALTH                         | FAMILY UNIT MEMBERS                                           | 0 |
| CLUB CANCELLED                    | 0  | ASSESSMENT DATA                               |                                                               | 0 |
| OTHER                             | 61 |                                               | HEAD OF HOUSEHOLD                                             | 0 |
| TOTAL                             | 69 |                                               | NON-HEAD OF HOUSEHOLD                                         | 0 |